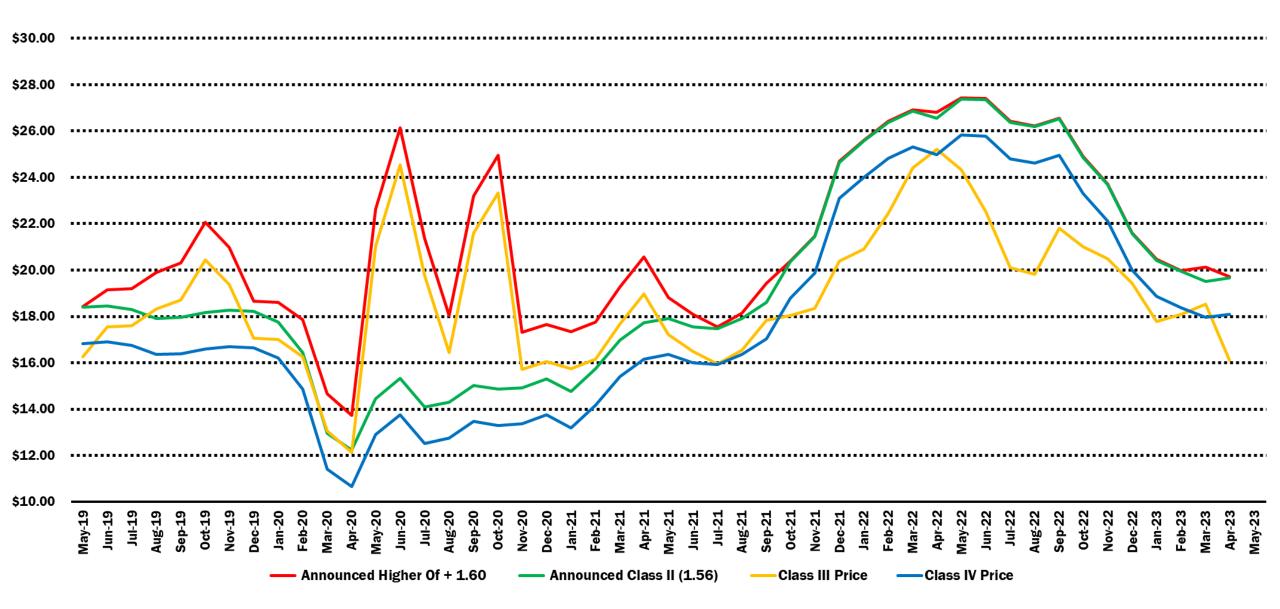

# Analysis of Category 4 Proposals

**American Farm Bureau Federation** 

AFBF-4b

October 3, 2023

# **Table 1. Current Pricing**



## Table 2. Proposal 13



#### Table 3. Proposal 17



# Table 4. Proposal 18, 21



# **Manufacturing - Uniform Price Misalignments**

Number of Months that Manufacturing Class Prices Exceeded Simulated Uniform Prices Under Various Regimes, April 2012-April 2023

|             | Class III > Uniform |         | Class IV > Uniform |         |
|-------------|---------------------|---------|--------------------|---------|
|             | Number              | Percent | Number             | Percent |
| Status quo  | 104                 | 7.9%    | 53                 | 4.0%    |
| Proposal 13 | 88                  | 6.7%    | 46                 | 3.5%    |
| Proposal 18 | 61                  | 4.6%    | 38                 | 2.9%    |

**Data source:** USDA exhibits; Dairy Market News, July 23-27, 2018. Pool calculations based on utilization rates for June 2018, and actual Jun