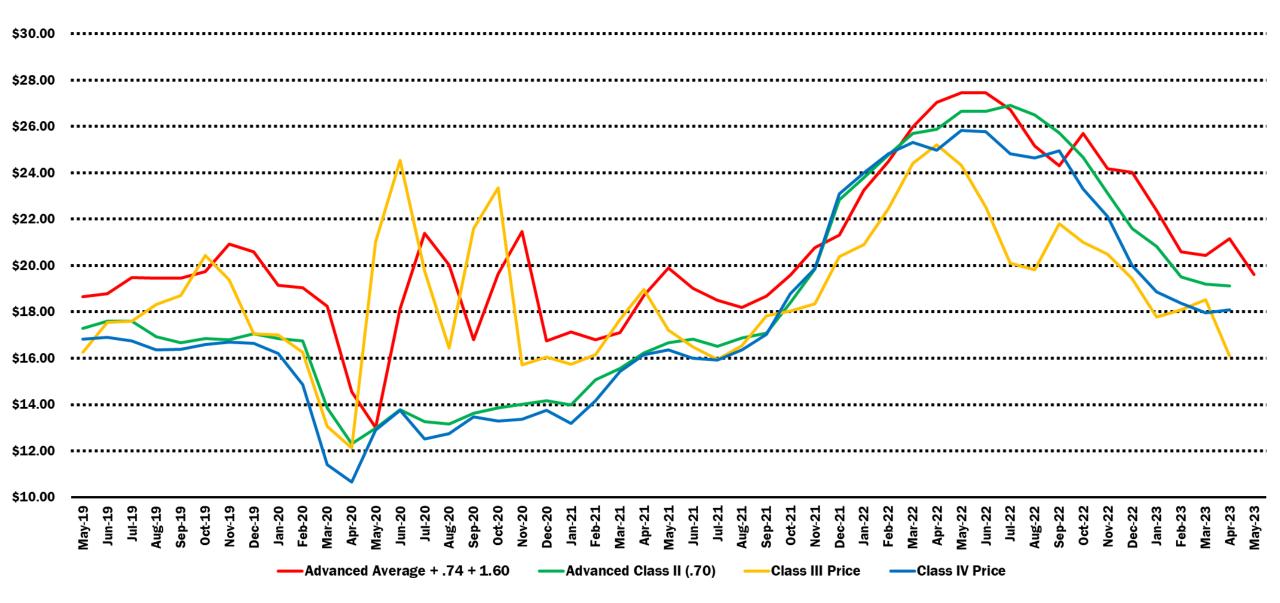

# Analysis of Category 4 Proposals

**American Farm Bureau Federation** 

AFBF-4b

October 3, 2023

# **Table 1. Current Pricing**



## Table 2. Proposal 13



#### Table 3. Proposal 17



# Table 4. Proposal 18, 21



# **Manufacturing - Uniform Price Misalignments**

Number of Months that Manufacturing Class Prices Exceeded Simulated Uniform Prices Under Various Regimes, April 2012-April 2023

|             | Class III > Uniform |         | Class IV > Uniform |         |
|-------------|---------------------|---------|--------------------|---------|
|             | Number              | Percent | Number             | Percent |
| Status quo  | 104                 | 7.9%    | 53                 | 4.0%    |
| Proposal 13 | 88                  | 6.7%    | 46                 | 3.5%    |
| Proposal 18 | 61                  | 4.6%    | 38                 | 2.9%    |

**Data source:** USDA exhibits; Dairy Market News, July 2