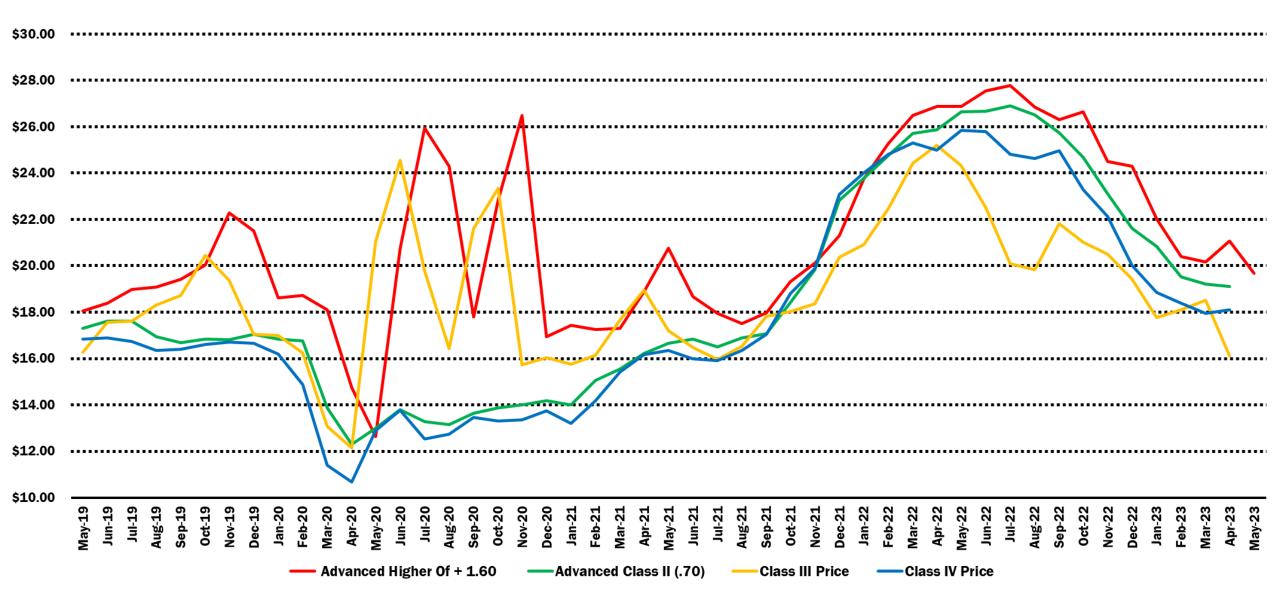

# Analysis of Category 4 Proposals

**American Farm Bureau Federation** 

AFBF-4b

October 3, 2023

# **Table 1. Current Pricing**



## Table 2. Proposal 13



#### Table 3. Proposal 17



# Table 4. Proposal 18, 21



# **Manufacturing - Uniform Price Misalignments**

Number of Months that Manufacturing Class Prices Exceeded Simulated Uniform Prices Under Various Regimes, April 2012-April 2023

|             | Class III > Uniform |         | Class IV > Uniform |         |
|-------------|---------------------|---------|--------------------|---------|
|             | Number              | Percent | Number             | Percent |
| Status quo  | 104                 | 7.9%    | 53                 | 4.0%    |
| Proposal 13 | 88                  | 6.7%    | 46                 | 3.5%    |
| Proposal 18 | 61                  | 4.6%    | 38                 | 2.9%    |

**Data source:** USDA exhibits; Dairy Market News, July 23-27, 2018. Pool calculatio