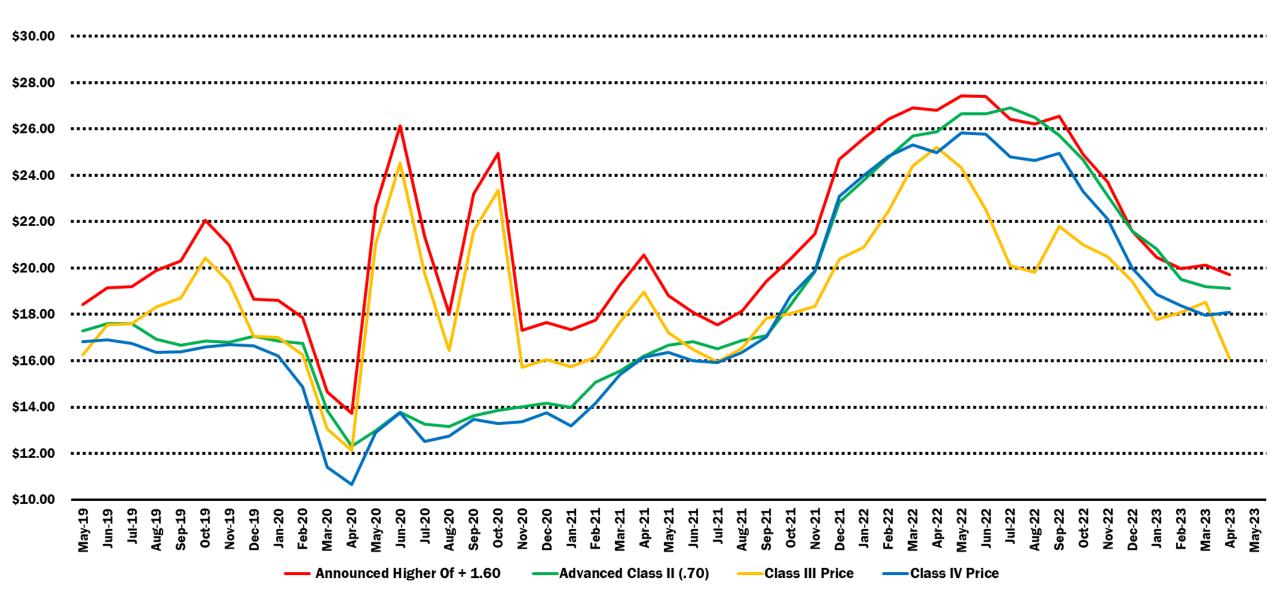

# Analysis of Category 4 Proposals

**American Farm Bureau Federation** 

AFBF-4b

October 3, 2023

# **Table 1. Current Pricing**



## Table 2. Proposal 13



#### Table 3. Proposal 17



# Table 4. Proposal 18, 21



# **Manufacturing - Uniform Price Misalignments**

Number of Months that Manufacturing Class Prices Exceeded Simulated Uniform Prices Under Various Regimes, April 2012-April 2023

|             | Class III > Uniform |         | Class IV > Uniform |         |
|-------------|---------------------|---------|--------------------|---------|
|             | Number              | Percent | Number             | Percent |
| Status quo  | 104                 | 7.9%    | 53                 | 4.0%    |
| Proposal 13 | 88                  | 6.7%    | 46                 | 3.5%    |
| Proposal 18 | 61                  | 4.6%    | 38                 | 2.9%    |

**Data source:** USDA exhibits; Dairy Market News, July 23-27, 2018. Pool calculations based on utilization rates